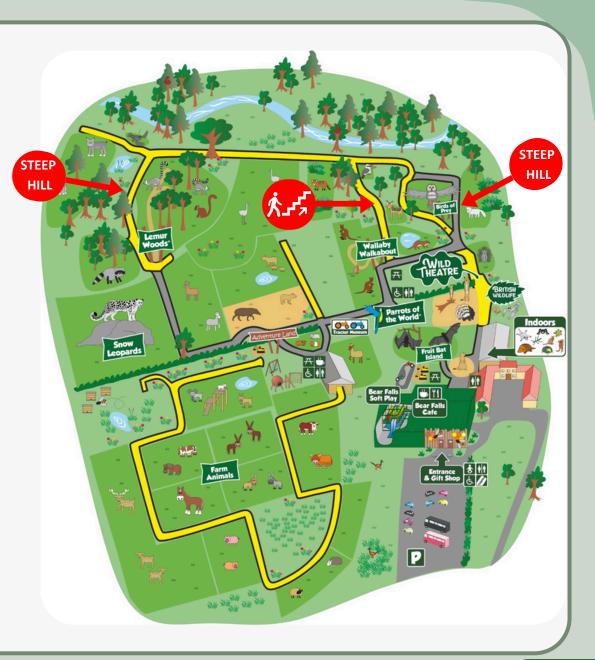

#### I will:

- Be calm 🙂
- Be quiet
- Give animals space
- Not touch the animals

Some paths are uneven.

- **Grey path (smooth)** shows tarmacked paths.
- Yellow path (uneven) shows tarplaining paths.

I might not see all the animals