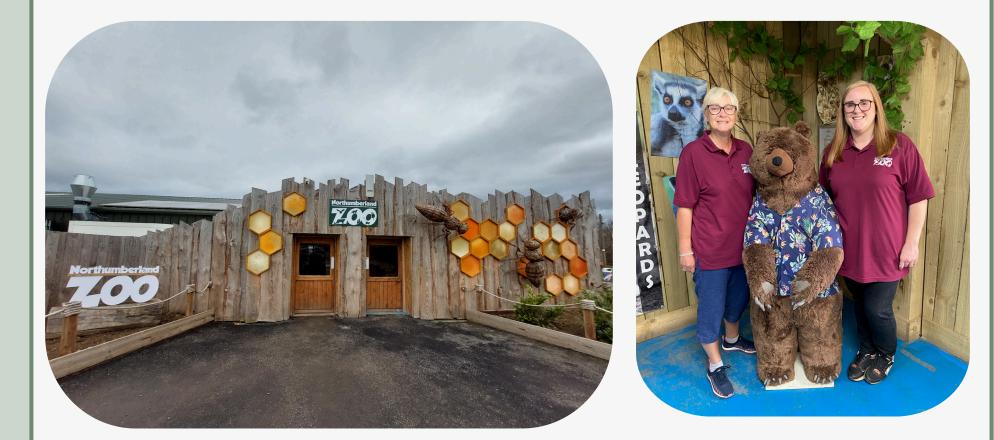

## **Northumberland Zoo Social Story**

I will arrive at the zoo and be greeted by a member of staff in <u>red uniform</u>.

### Zookeepers wear the zoo logo:

Keepers might show me animals up close in the bird show.

Volunteers wear green high vis jackets.

If it is too busy, I can move to a quieter area.

I can order food from the restaurant or I can eat my packed lunch.