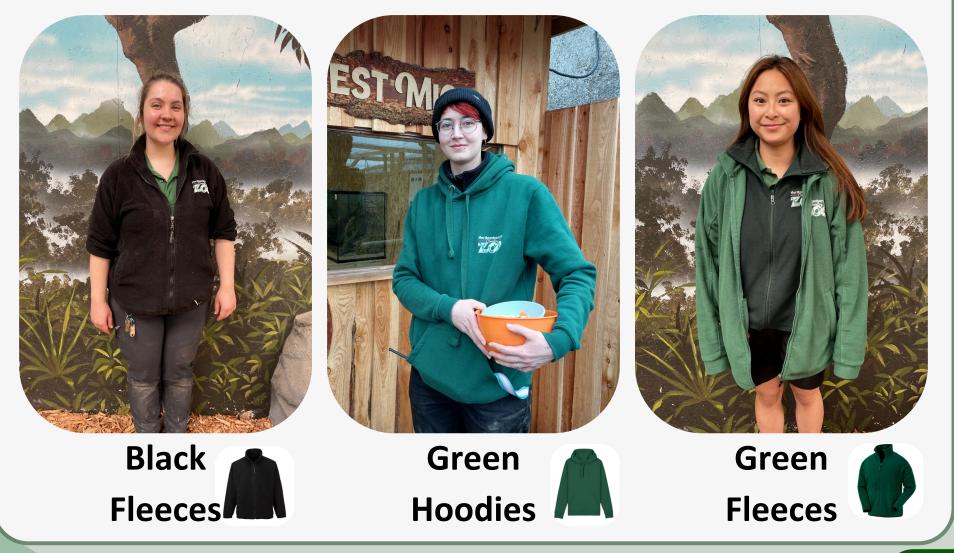

### Zookeepers wear the zoo logo:

Keepers might show me animals up close in the bird show.

Volunteers wear green high vis jackets.

If it is too busy, I can move to a quieter area.

I can order food from the restaurant or I can eat my packed lunch.