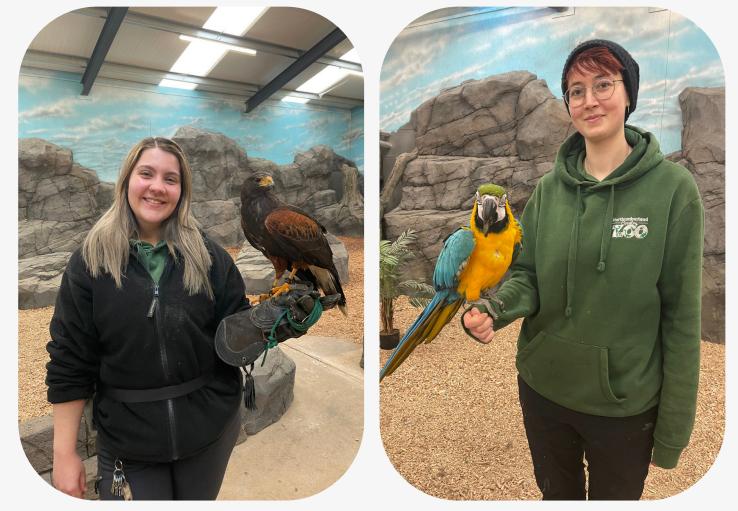

### Zookeepers wear the zoo logo:

Keepers might show me animals up close in the bird show.

Volunteers wear green high vis jackets.

If it is too busy, I can move to a quieter area.

I can order food from the restaurant or I can eat my packed lunch.