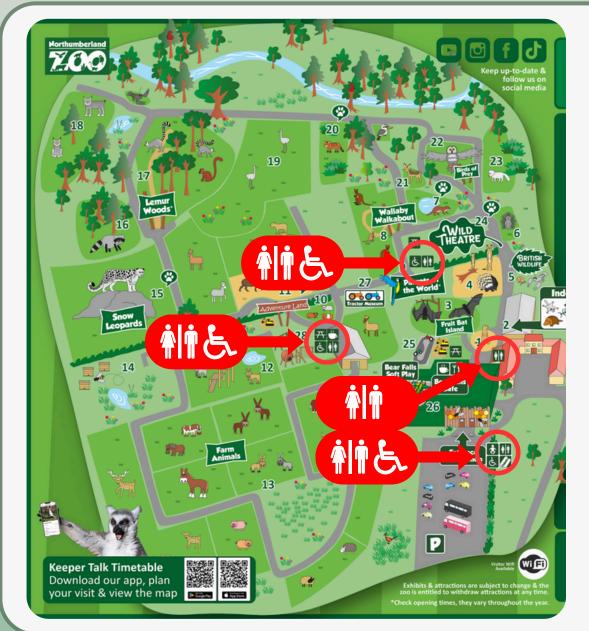

with my staff or family.















I can go to the designated quiet areas for a break.

> I can spend as long as I want here.







### Some animals are in freeroaming enclosures.

#### I will:

- Be calm 🙂
- Be quiet
- Give animals space
- Not touch the animals



Some paths are uneven.

- **Grey path (smooth)** shows tarmacked paths.
- Yellow path (uneven) shows tarplaining paths.











I might not see all the animals

I will come back later.





### Zookeepers wear the zoo logo:







Keepers might show me animals up close in the bird show.





Volunteers wear green high vis jackets.











If it is too busy, I can move to a quieter area.



I can order food from the restaurant or I can eat my packed lunch.





Restaurant staff can provide menu symbols if needed.











## If I have any questions about the zoo, I can ask any member of staff.



They are all there to help me.