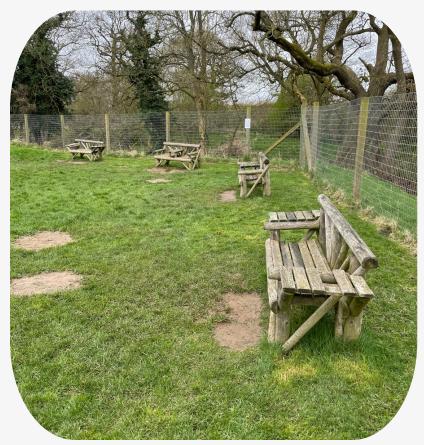

I can go to the designated quiet areas for a break.

> I can spend as long as I want here.