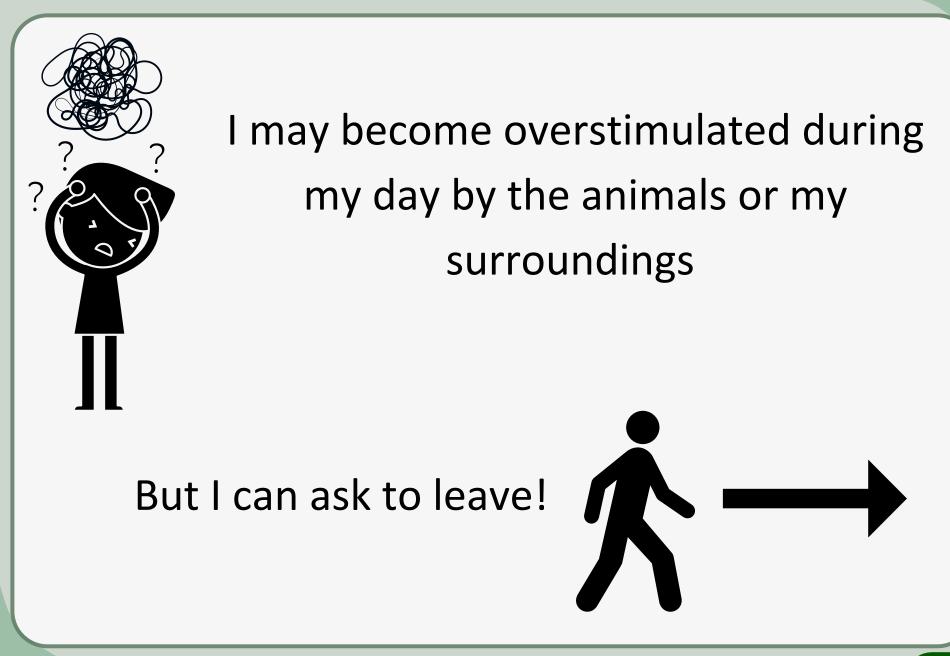

# I will look out for signs around the zoo about different zones.

Quiet Area

Headphone Zone

**Noisy Animal** 

Social Distance

Loud

I can use a mood and sensory chart to express my feelings.

I can ask for help to express my feelings with my staff or family.

I can go to the designated quiet areas for a break.

> I can spend as long as I want here.