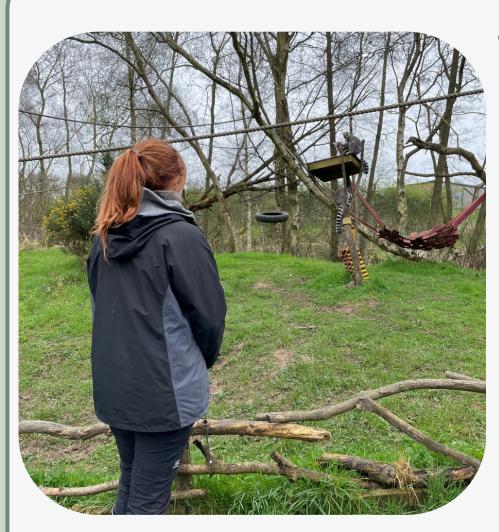

### Some animals are in freeroaming enclosures.

#### I will:

- Be calm 🙂
- Be quiet
- Give animals space
- Not touch the animals

Some paths are uneven.

- **Grey path (smooth)** shows tarmacked paths.
- Yellow path (uneven) shows tarplaining paths.

I might not see all the animals