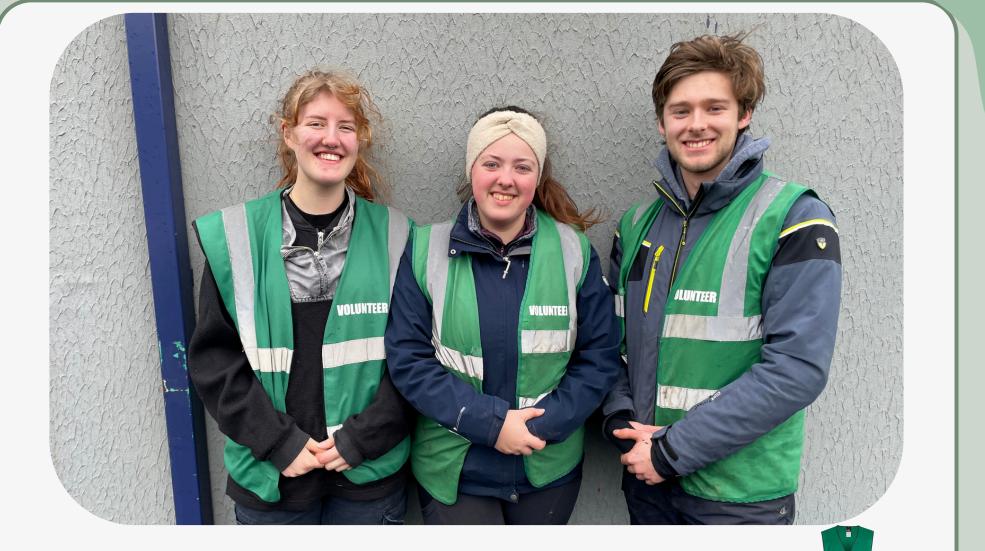

### Zookeepers wear the zoo logo:

Keepers might show me animals up close in the bird show.

Volunteers wear green high vis jackets.

If it is too busy, I can move to a quieter area.

I can order food from the restaurant or I can eat my packed lunch.