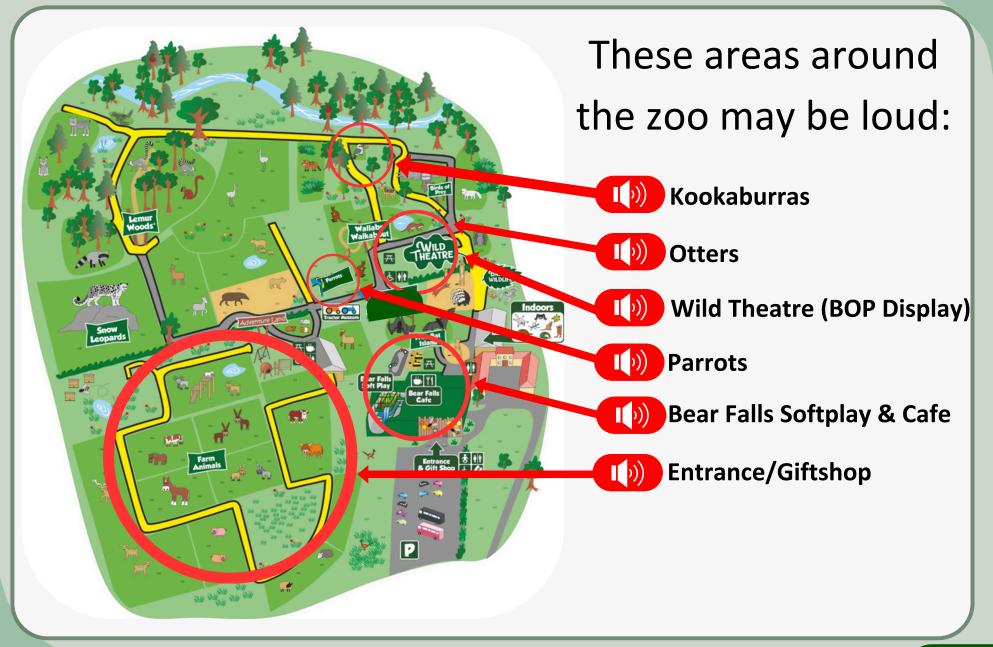

# I will look out for signs around the zoo about different zones.

Quiet Area

Headphone Zone

**Noisy Animal** 

Social Distance

Loud

I can use a mood and sensory chart to express my feelings.

I can ask for help to express my feelings with my staff or family.

I can go to the designated quiet areas for a break.

> I can spend as long as I want here.