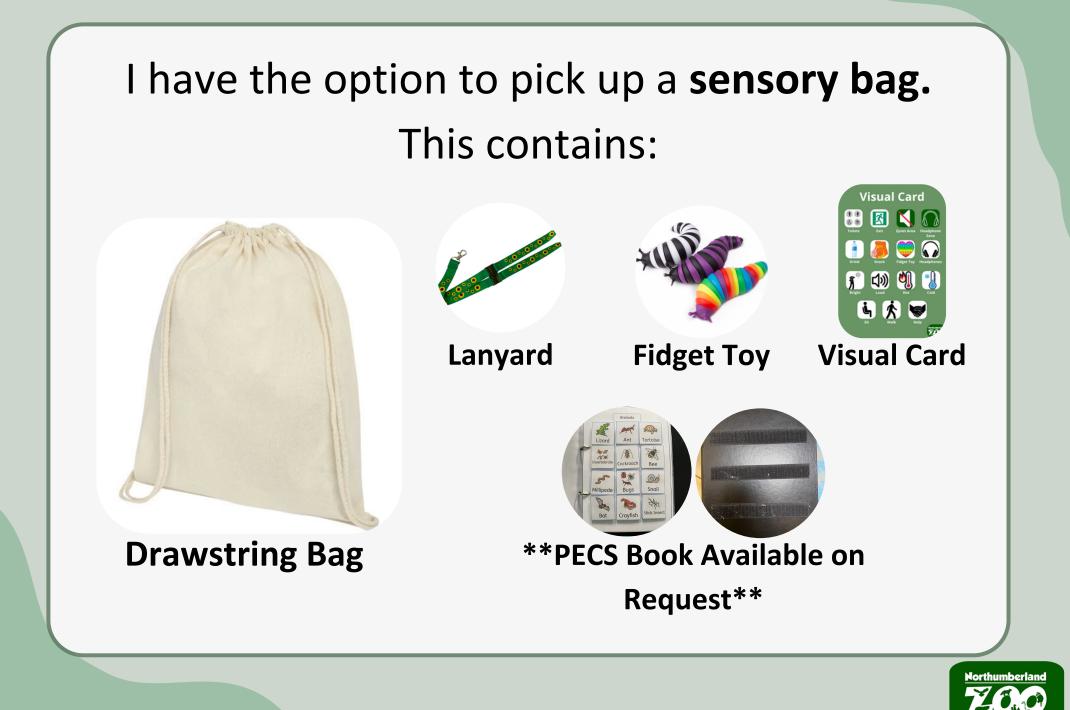

# I will look out for signs around the zoo about different zones.

Quiet Area

Headphone Zone

**Noisy Animal** 

Social Distance

Loud

I can use a mood and sensory chart to express my feelings.

I can ask for help to express my feelings with my staff or family.