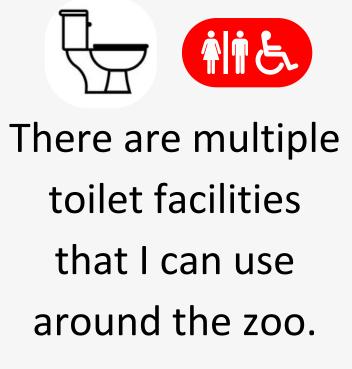

ith my staff or family.















I can go to the designated quiet areas for a break.

> I can spend as long as I want here.







### Some animals are in freeroaming enclosures.

#### I will:

- Be calm 🙂
- Be quiet
- Give animals space
- Not touch the animals



Some paths are uneven.

- **Grey path (smooth)** shows tarmacked paths.
- Yellow path (uneven) shows tarplaining paths.











I might not see all the animals

I will come back later.





### Zookeepers wear the zoo logo:







Keepers might show me animals up close in the bird show.





Volunteers wear green high vis jackets.











If it is too busy, I can move to a quieter area.



I can order food from the restaurant or I can eat my packed lunch.





Restaurant staff can provide menu symbols if needed.











## If I have any questions about the zoo, I can ask any member of staff.



They are all there to help me.